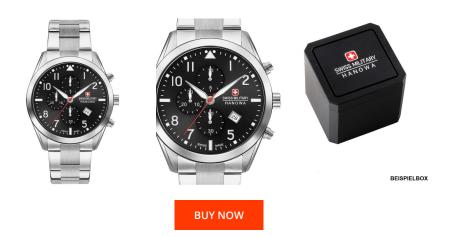

| PRODUCT INFORMATION |                       |  |
|---------------------|-----------------------|--|
| EAN                 | 7612657095792         |  |
| Gender              | Men                   |  |
| Brand               | Swiss Military Hanowa |  |
| Collection          | Helvetus              |  |
| Warranty [years]    | 2                     |  |

| MATERIAL & COLOUR  |                   |
|--------------------|-------------------|
| Strap Material     | Stainless steel   |
| Strap Colour       | Silver            |
| Case Material      | Stainless steel   |
| Case Colour        | Silver            |
| Case Surface       | Polished / Matted |
| Colour of the dial | Black             |
| Glass              | Sapphire glass    |

| PRODUCT EXECUTION |                                             |
|-------------------|---------------------------------------------|
| Display Type      | Analogue                                    |
| Movement type     | Quartz (Battery)                            |
| Functions         | Date / Chronograph / Hour / Second / Minute |

| DETAILS         |                                   |
|-----------------|-----------------------------------|
| Bezel           | Fixed                             |
| Case Bottom     | Stainless steel bottom (screwed)  |
| Clasp           | Folding clasp                     |
| Lighting        | Luminous indexes / Luminous hands |
| Water resistant | 10 ATM                            |

## MEASURES

| Case width [mm]                  | 43  |
|----------------------------------|-----|
| Case thickness [mm]              | 12  |
| Lug width [mm]                   | 22  |
| Max. wrist<br>circumference [mm] | 200 |