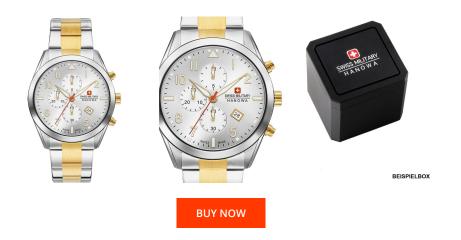

| PRODUCT INFORMATION |                       |  |
|---------------------|-----------------------|--|
| EAN                 | 7612657095808         |  |
| Gender              | Men                   |  |
| Brand               | Swiss Military Hanowa |  |
| Collection          | Helvetus              |  |
| Warranty [years]    | 2                     |  |

| MATERIAL & COLOUR  |                   |
|--------------------|-------------------|
| Strap Material     | Stainless steel   |
| Strap Colour       | Silver / Gold     |
| Case Material      | Stainless steel   |
| Case Colour        | Silver            |
| Case Surface       | Matted / Polished |
| Colour of the dial | Silver            |
| Glass              | Sapphire glass    |

| PRODUCT EXECUTION |                                             |
|-------------------|---------------------------------------------|
| Display Type      | Analogue                                    |
| Movement type     | Quartz (Battery)                            |
| Functions         | Second / Minute / Date / Chronograph / Hour |

| DETAILS         |                                   |
|-----------------|-----------------------------------|
| Bezel           | Fixed                             |
| Case Bottom     | Stainless steel bottom (screwed)  |
| Clasp           | Folding clasp                     |
| Lighting        | Luminous hands / Luminous indexes |
| Water resistant | 10 ATM                            |

## MEASURES

| Case width [mm]                  | 43  |
|----------------------------------|-----|
| Case thickness [mm]              | 12  |
| Lug width [mm]                   | 22  |
| Max. wrist<br>circumference [mm] | 200 |