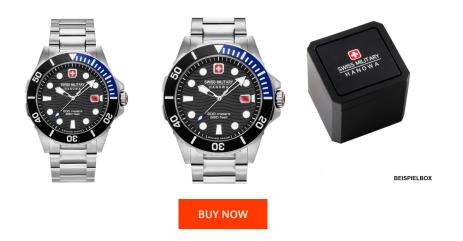

| PRODUCT INFORMATION |                       |  |
|---------------------|-----------------------|--|
| EAN                 | 7620958001206         |  |
| Gender              | Men                   |  |
| Brand               | Swiss Military Hanowa |  |
| Collection          | Offshore Diver        |  |
| Warranty [years]    | 2                     |  |

| MATERIAL & COLOUR  |                   |
|--------------------|-------------------|
| Strap Material     | Stainless steel   |
| Strap Colour       | Silver            |
| Case Material      | Stainless steel   |
| Case Colour        | Silver            |
| Case Surface       | Polished / Matted |
| Colour of the dial | Black             |
| Glass              | Sapphire glass    |

| PRODUCT EXECUTION |                               |
|-------------------|-------------------------------|
| Display Type      | Analogue                      |
| Movement type     | Quartz (Battery)              |
| Functions         | Minute / Date / Hour / Second |

| DETAILS         |                                   |
|-----------------|-----------------------------------|
| Bezel           | Fixed                             |
| Case Bottom     | Stainless steel bottom (screwed)  |
| Crown           | Screwed                           |
| Clasp           | Folding clasp                     |
| Lighting        | Luminous hands / Luminous indexes |
| Water resistant | 20 ATM                            |

## MEASURES

| Case width [mm]                  | 43  |
|----------------------------------|-----|
| Case thickness [mm]              | 12  |
| Lug width [mm]                   | 22  |
| Max. wrist<br>circumference [mm] | 220 |