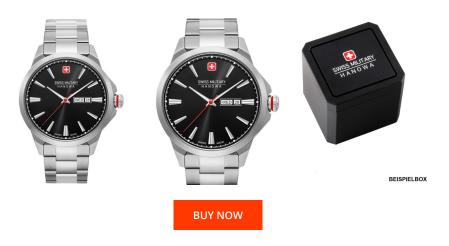

## Swiss Military Hanowa men's watch 06-5346.04.007 Specifications

This document contains all the specifications for the Swiss Military Hanowa Day Date Classic 06-5346.04.007 men's watch. We at the DIALANDO® watch store offer a large selection of authentic watches from the best watch brands in the world.

https://www.dialando.dk/

| PRODUCT INFORMATION |                       |  |
|---------------------|-----------------------|--|
| EAN                 | 7620958001657         |  |
| Gender              | Men                   |  |
| Brand               | Swiss Military Hanowa |  |
| Collection          | Day Date Classic      |  |
| Warranty [years]    | 2                     |  |

| PRODUCT EXECUTION |                                                 |
|-------------------|-------------------------------------------------|
| Display Type      | Analogue                                        |
| Movement type     | Quartz (Battery)                                |
| Functions         | Day of the week / Hour / Second / Minute / Date |

| MEASURES                      |     |
|-------------------------------|-----|
| Case width [mm]               | 45  |
| Case thickness [mm]           | 11  |
| Lug width [mm]                | 22  |
| Max. wrist circumference [mm] | 200 |

| MATERIAL & COLOUR  |                   |
|--------------------|-------------------|
| Strap Material     | Stainless steel   |
| Strap Colour       | Silver            |
| Case Material      | Stainless steel   |
| Case Colour        | Silver            |
| Case Surface       | Polished / Matted |
| Colour of the dial | Black             |
| Glass              | Sapphire glass    |
| DETAILS            |                   |

| DETAILS         |                                  |
|-----------------|----------------------------------|
| Bezel           | Fixed                            |
| Case Bottom     | Stainless steel bottom (screwed) |
| Clasp           | Folding clasp                    |
| Lighting        | Luminous hands                   |
| Water resistant | 10 ATM                           |