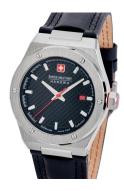

## Swiss Military Hanowa men's watch SMWGB2101601 Specifications

**BUY NOW** 

This document contains all the specifications for the Swiss Military Hanowa SMWGB2101601 men's watch. We at the DIALANDO® watch store offer a large selection of authentic watches from the best watch brands in the world.

| MATERIAL & COLOUR  |                |
|--------------------|----------------|
| Strap Material     | Real leather   |
| Strap Colour       | Black          |
| Colour of the dial | Black          |
| Glass              | Sapphire glass |
| DETAILS            |                |
| Clasp              | Buckle         |
| Water resistant    | 10 ATM         |