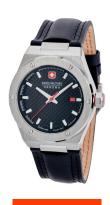

## Swiss Military Hanowa men's watch SMWGB2101601 Specifications

**BUY NOW** 

This document contains all the specifications for the Swiss Military Hanowa SMWGB2101601 men's watch. We at the DIALANDO® watch store offer a large selection of authentic watches from the best watch brands in the world.

| MATERIAL & COLOUR  |                |
|--------------------|----------------|
| Strap Material     | Real leather   |
| Strap Colour       | Black          |
| Colour of the dial | Black          |
| Glass              | Sapphire glass |
| DETAILS            |                |
| Clasp              | Buckle         |
| Water resistant    | 10 ATM         |