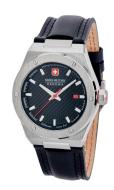

## Swiss Military Hanowa men's watch SMWGB2101601 Specifications

**BUY NOW** 

This document contains all the specifications for the Swiss Military Hanowa SMWGB2101601 men's watch. We at the DIALANDO® watch store offer a large selection of authentic watches from the best watch brands in the world.

| MATERIAL & COLOUR  |                |
|--------------------|----------------|
| Strap Material     | Real leather   |
| Strap Colour       | Black          |
| Colour of the dial | Black          |
| Glass              | Sapphire glass |
| DETAILS            |                |
| Clasp              | Buckle         |
| Water resistant    | 10 ATM         |