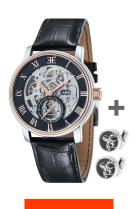

## Thomas Earnshaw men's watch ES-8041-04-Set-Cufflinks Specifications

**BUY NOW** 

This document contains all the specifications for the Thomas Earnshaw Westminster Autom. - Geschenkset ES-8041-04-Set-Cufflinks men's watch. We at the DIALANDO® watch store offer a large selection of authentic watches from the best watch brands in the world. https://www.dialando.dk/

Water resistant

| PRODUCT INFORMATION |                               |  |
|---------------------|-------------------------------|--|
| EAN                 | 4260510495970                 |  |
| Gender              | Men                           |  |
| Brand               | Thomas Earnshaw               |  |
| Collection          | Westminster Autom Geschenkset |  |
| Warranty [years]    | 2                             |  |

| PRODUCT EXECUTION |                        |
|-------------------|------------------------|
| Display Type      | Analogue               |
| Movement type     | Automatic              |
| Functions         | Hour / Second / Minute |

| MEASURES                      |     |
|-------------------------------|-----|
| Case width [mm]               | 42  |
| Case thickness [mm]           | 12  |
| Lug width [mm]                | 22  |
| Max. wrist circumference [mm] | 230 |

| MATERIAL & COLOUR  |                        |
|--------------------|------------------------|
| Strap Material     | Real leather           |
| Strap Colour       | Black                  |
| Case Material      | Stainless steel        |
| Case Colour        | Silver / Rose gold     |
| Case Surface       | Polished               |
| Colour of the dial | Black                  |
| Glass              | Mineral glass          |
| DETAILS            |                        |
| Bezel              | Fixed                  |
| Case Bottom        | Glass bottom (screwed) |
| Clasp              | Pin buckle             |