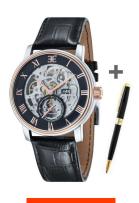

## **DIALANDO**°

Thomas Earnshaw men's watch ES-8041-04-Set-Regency-Ball-Pen Specifications

**BUY NOW** 

This document contains all the specifications for the Thomas Earnshaw Westminster Autom. - Geschenkset ES-8041-04-Set-Regency-Ball-Pen men's watch. We at the DIALANDO® watch store offer a large selection of authentic watches from the best watch brands in the world.

https://www.dialando.dk/

Water resistant

| PRODUCT INFORMATION |                               |  |
|---------------------|-------------------------------|--|
| EAN                 | 4260510496380                 |  |
| Gender              | Men                           |  |
| Brand               | Thomas Earnshaw               |  |
| Collection          | Westminster Autom Geschenkset |  |
| Warranty [years]    | 2                             |  |

| PRODUCT EXECUTION |                        |  |
|-------------------|------------------------|--|
| Display Type      | Analogue               |  |
| Movement type     | Automatic              |  |
| Functions         | Minute / Hour / Second |  |

| MEASURES                      |     |
|-------------------------------|-----|
| Case width [mm]               | 42  |
| Case thickness [mm]           | 12  |
| Lug width [mm]                | 22  |
| Max. wrist circumference [mm] | 230 |

| MATERIAL & COLOUR  |                        |
|--------------------|------------------------|
| Strap Material     | Real leather           |
| Strap Colour       | Black                  |
| Case Material      | Stainless steel        |
| Case Colour        | Silver / Rose gold     |
| Case Surface       | Polished               |
| Colour of the dial | Black                  |
| Glass              | Mineral glass          |
| DETAILS            |                        |
| Bezel              | Fixed                  |
| Case Bottom        | Glass bottom (screwed) |
| Clasp              | Pin buckle             |