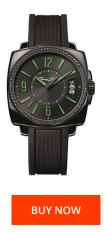

## Thomas Sabo men's watch WA0106-208-20 Specifications

This document contains all the specifications for the Thomas Sabo WA0106-208-20 men's watch. We at the DIALANDO® watch store offer a large selection of authentic watches from the best watch brands in the world. https://www.dialando.dk/

| UCT INFORMATIC   | DN               | MATERIAL & COLOUR  | ł               |
|------------------|------------------|--------------------|-----------------|
|                  | 4051245016017    | Strap Material     | Silicone        |
|                  | Men              | Strap Colour       | Black           |
| /arranty [years] | 2                | Colour of the dial | Black           |
|                  |                  | Glass              | Mineral glass   |
|                  |                  |                    |                 |
| EXECUTION        |                  | DETAILS            |                 |
|                  | Analogue         | Clasp              | Butterfly clasp |
| 9                | Quartz (Battery) | Water resistant    | 10 ATM          |
|                  |                  |                    |                 |
|                  |                  |                    |                 |
|                  |                  |                    |                 |