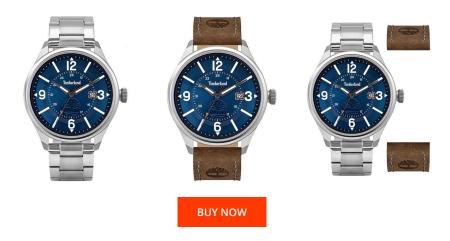

## Timberland men's watch TBL14645JYS.03MAS Specifications

This document contains all the specifications for the Timberland TBL14645JYS.03MAS men's watch. We at the DIALANDO® watch store offer a large selection of authentic watches from the best watch brands in the world.

| MATERIAL & COLOUR  |                                  |
|--------------------|----------------------------------|
| Strap Material     | Stainless steel                  |
| Strap Colour       | Silver                           |
| Case Material      | Stainless steel                  |
| Case Colour        | Silver                           |
| Case Surface       | Polished / Matted                |
| Colour of the dial | Blue                             |
| Glass              | Mineral glass                    |
| DETAILS            |                                  |
| Bezel              | Fixed                            |
| Case Bottom        | Stainless steel bottom (pressed) |