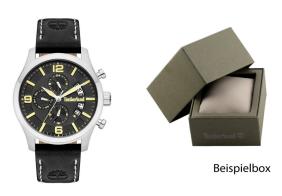

## Timberland men's watch TBL15633JS.02 Specifications

**BUY NOW** 

This document contains all the specifications for the Timberland TBL15633JS.02 men's watch. We at the DIALANDO® watch store offer a large selection of authentic watches from the best watch brands in the world.

| MATERIAL & COLOUR  |                   |
|--------------------|-------------------|
| Strap Material     | Real leather      |
| Strap Colour       | Black             |
| Case Material      | Stainless steel   |
| Case Colour        | Silver            |
| Case Surface       | Polished / Matted |
| Colour of the dial | Black             |
| Glass              | Mineral glass     |
|                    |                   |
| DETAILS            |                   |
| DI                 | F1                |