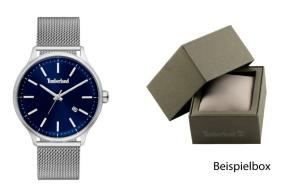

## Timberland men's watch TBL15638JS.03MM Specifications

**BUY NOW** 

This document contains all the specifications for the Timberland Allendale TBL15638JS.03MM men's watch. We at the DIALANDO® watch store offer a large selection of authentic watches from the best watch brands in the world.

| MATERIAL & COLOUR  |                   |
|--------------------|-------------------|
| Strap Material     | Stainless steel   |
| Strap Colour       | Silver            |
| Case Material      | Stainless steel   |
| Case Colour        | Silver            |
| Case Surface       | Polished / Matted |
| Colour of the dial | Blue              |
| Glass              | Mineral glass     |
|                    |                   |
| DETAILS            |                   |
|                    |                   |

| DETAILS         |                                  |
|-----------------|----------------------------------|
| Bezel           | Fixed                            |
| Case Bottom     | Stainless steel bottom (screwed) |
| Clasp           | Pin buckle                       |
| Lighting        | Luminous hands                   |
| Water resistant | 5 ATM                            |