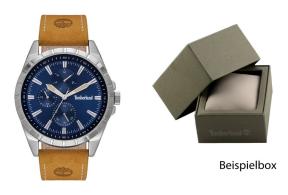

## Timberland men's watch TBL15909JYS.03AS Specifications

**BUY NOW** 

This document contains all the specifications for the Timberland Boxborough Set TBL15909JYS.03AS men's watch. We at the DIALANDO® watch store offer a large selection of authentic watches from the best watch brands in the world.

| MATERIAL & COLOUR  |                   |
|--------------------|-------------------|
| Strap Material     | Real leather      |
| Strap Colour       | Brown             |
| Case Material      | Stainless steel   |
| Case Colour        | Silver            |
| Case Surface       | Matted / Polished |
| Colour of the dial | Blue              |
| Glass              | Mineral glass     |
|                    |                   |
| DETAILS            |                   |
|                    |                   |

| DETAILS         |                                   |
|-----------------|-----------------------------------|
| Bezel           | Fixed                             |
| Case Bottom     | Stainless steel bottom (pressed)  |
| Clasp           | Pin buckle                        |
| Lighting        | Luminous hands / Luminous indexes |
| Water resistant | 5 ATM                             |