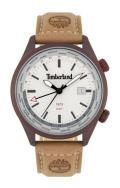

## Timberland men's watch TBL15942JSBN.13 Specifications

**BUY NOW** 

This document contains all the specifications for the Timberland TBL15942JSBN.13 men's watch. We at the DIALANDO® watch store offer a large selection of authentic watches from the best watch brands in the world.

https://www.dialando.dk/

| PRODUCT INFORMATION |               |  |
|---------------------|---------------|--|
| EAN                 | 4895220910101 |  |
| Gender              | Men           |  |
| Brand               | Timberland    |  |
| Collection          | Malden        |  |
| Warranty [years]    | 2             |  |

| PRODUCT EXECUTION |                                                  |
|-------------------|--------------------------------------------------|
| Display Type      | Analogue                                         |
| Movement type     | Quartz (Battery)                                 |
| Functions         | Date / Second time zone / Hour / Second / Minute |

| MEASURES                      |     |
|-------------------------------|-----|
| Case width [mm]               | 45  |
| Case thickness [mm]           | 12  |
| Lug width [mm]                | 22  |
| Max. wrist circumference [mm] | 220 |

| MATERIAL & COLOUR  |                   |
|--------------------|-------------------|
| Strap Material     | Real leather      |
| Strap Colour       | Beige             |
| Case Material      | Stainless steel   |
| Case Colour        | Violet            |
| Case Surface       | Polished / Matted |
| Colour of the dial | Cream             |
| Glass              | Mineral glass     |
|                    |                   |
| DETAILS            |                   |

| DETAILS         |                                  |
|-----------------|----------------------------------|
| Bezel           | Fixed                            |
| Case Bottom     | Stainless steel bottom (screwed) |
| Clasp           | Pin buckle                       |
| Water resistant | 5 ATM                            |