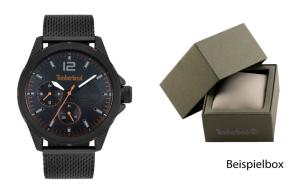

## Timberland men's watch TBL15944JYB.02MM Specifications

**BUY NOW** 

This document contains all the specifications for the Timberland TBL15944JYB.02MM men's watch. We at the DIALANDO® watch store offer a large selection of authentic watches from the best watch brands in the world.

| MATERIAL & COLOUR  |                   |
|--------------------|-------------------|
| Strap Material     | Stainless steel   |
| Strap Colour       | Black             |
| Case Material      | Stainless steel   |
| Case Colour        | Black             |
| Case Surface       | Polished / Matted |
| Colour of the dial | Black             |
| Glass              | Mineral glass     |
|                    |                   |
| DETAILS            |                   |
| Bezel              | Fixed             |

| DETAILS         |                                  |
|-----------------|----------------------------------|
| Bezel           | Fixed                            |
| Case Bottom     | Stainless steel bottom (screwed) |
| Clasp           | Pin buckle                       |
| Water resistant | 5 ATM                            |