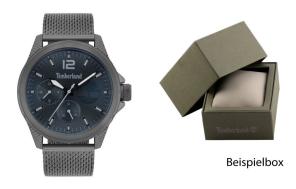

## Timberland men's watch TBL15944JYU.03MM Specifications

**BUY NOW** 

This document contains all the specifications for the Timberland TBL15944JYU.03MM men's watch. We at the DIALANDO® watch store offer a large selection of authentic watches from the best watch brands in the world.

| PRODUCT EXECUTION |                                         |
|-------------------|-----------------------------------------|
| Display Type      | Analogue                                |
| Movement type     | Quartz (Battery)                        |
| Functions         | Hour / Second / Minute / Date / 24-Hour |

| MEASURES                      |     |
|-------------------------------|-----|
| Case width [mm]               | 44  |
| Case thickness [mm]           | 13  |
| Lug width [mm]                | 22  |
| Max. wrist circumference [mm] | 210 |

| MATERIAL & COLOUR  |                   |
|--------------------|-------------------|
| Strap Material     | Stainless steel   |
| Strap Colour       | Grey              |
| Case Material      | Stainless steel   |
| Case Colour        | Grey              |
| Case Surface       | Polished / Matted |
| Colour of the dial | Grey              |
| Glass              | Mineral glass     |
|                    |                   |
| DETAILS            |                   |
|                    |                   |

| DETAILS         |                                  |
|-----------------|----------------------------------|
| Bezel           | Fixed                            |
| Case Bottom     | Stainless steel bottom (screwed) |
| Clasp           | Pin buckle                       |
| Water resistant | 5 ATM                            |