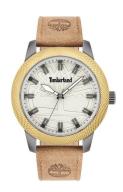

## Timberland men's watch TBL15949JSUB.63SET Specifications

**BUY NOW** 

This document contains all the specifications for the Timberland Maybury TBL15949JSUB.63SET men's watch. We at the DIALANDO® watch store offer a large selection of authentic watches from the best watch brands in the world.

https://www.dialando.dk/

| PRODUCT INFORMATION |               |  |
|---------------------|---------------|--|
| EAN                 | 4895220910125 |  |
| Gender              | Men           |  |
| Brand               | Timberland    |  |
| Collection          | Maybury       |  |
| Warranty [years]    | 2             |  |

| MATERIAL & COLOUR  |                   |
|--------------------|-------------------|
| Strap Material     | Real leather      |
| Strap Colour       | Brown             |
| Case Material      | Stainless steel   |
| Case Colour        | Grey              |
| Case Surface       | Polished / Matted |
| Colour of the dial | Silver            |
| Glass              | Mineral glass     |
|                    |                   |
| DETAILS            |                   |
|                    |                   |

| DETAILS         |                                  |
|-----------------|----------------------------------|
| Bezel           | Fixed                            |
| Case Bottom     | Stainless steel bottom (screwed) |
| Clasp           | Pin buckle                       |
| Water resistant | 5 ATM                            |