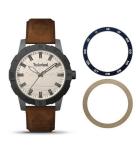

## Timberland men's watch TBL15949JSUB.63SET Specifications

**BUY NOW** 

This document contains all the specifications for the Timberland Maybury TBL15949JSUB.63SET men's watch. We at the DIALANDO® watch store offer a large selection of authentic watches from the best watch brands in the world.

| MATERIAL & COLOUR  |                   |
|--------------------|-------------------|
| Strap Material     | Real leather      |
| Strap Colour       | Brown             |
| Case Material      | Stainless steel   |
| Case Colour        | Grey              |
| Case Surface       | Polished / Matted |
| Colour of the dial | Silver            |
| Glass              | Mineral glass     |
|                    |                   |
| DETAILS            |                   |
|                    |                   |

| DETAILS         |                                  |
|-----------------|----------------------------------|
| Bezel           | Fixed                            |
| Case Bottom     | Stainless steel bottom (screwed) |
| Clasp           | Pin buckle                       |
| Water resistant | 5 ATM                            |