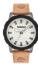

https://www.dialando.dk/

| PRODUCT INFORMATION |               |  |
|---------------------|---------------|--|
| EAN                 | 4895220910125 |  |
| Gender              | Men           |  |
| Brand               | Timberland    |  |
| Collection          | Maybury       |  |
| Warranty [years]    | 2             |  |

| PRODUCT EXECUTION |                        |
|-------------------|------------------------|
| Display Type      | Analogue               |
| Movement type     | Quartz (Battery)       |
| Functions         | Hour / Second / Minute |

| MEASURES                      |     |
|-------------------------------|-----|
| Case width [mm]               | 46  |
| Case thickness [mm]           | 11  |
| Lug width [mm]                | 22  |
| Max. wrist circumference [mm] | 220 |

| MATERIAL & COLOUR  |                   |
|--------------------|-------------------|
| Strap Material     | Real leather      |
| Strap Colour       | Brown             |
| Case Material      | Stainless steel   |
| Case Colour        | Grey              |
| Case Surface       | Polished / Matted |
| Colour of the dial | Silver            |
| Glass              | Mineral glass     |
|                    |                   |
| DETAILS            |                   |
|                    |                   |

| DETAILS         |                                  |
|-----------------|----------------------------------|
| Bezel           | Fixed                            |
| Case Bottom     | Stainless steel bottom (screwed) |
| Clasp           | Pin buckle                       |
| Water resistant | 5 ATM                            |