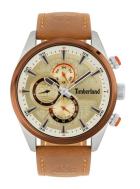

## Timberland men's watch TBL15953JSTBN.04 Specifications

This document contains all the specifications for the Timberland TBL15953JSTBN.04 men's watch. We at the DIALANDO® watch store offer a large selection of authentic watches from the best watch brands in the world.

https://www.dialando.dk/

**BUY NOW** 

| PRODUCT INFORMATION |               |
|---------------------|---------------|
| EAN                 | 4895220909761 |
| Gender              | Men           |
| Brand               | Timberland    |
| Collection          | Ridgeview     |
| Warranty [years]    | 2             |

| PRODUCT EXECUTION |                                                                       |
|-------------------|-----------------------------------------------------------------------|
| Display Type      | Analogue                                                              |
| Movement type     | Quartz (Battery)                                                      |
| Functions         | Day of the week / Hour / Second / Minute / 24-Hour / Second time zone |

| MEASURES                      |     |
|-------------------------------|-----|
| Case width [mm]               | 46  |
| Case thickness [mm]           | 12  |
| Lug width [mm]                | 24  |
| Max. wrist circumference [mm] | 220 |

| MATERIAL & COLOUR  |                   |
|--------------------|-------------------|
| Strap Material     | Real leather      |
| Strap Colour       | Brown             |
| Case Material      | Stainless steel   |
| Case Colour        | Silver            |
| Case Surface       | Polished / Matted |
| Colour of the dial | Silver            |
| Glass              | Mineral glass     |
|                    |                   |
| DETAILS            |                   |
| B .                | F: 1              |

| DETAILS         |                                  |
|-----------------|----------------------------------|
| Bezel           | Fixed                            |
| Case Bottom     | Stainless steel bottom (screwed) |
| Clasp           | Pin buckle                       |
| Water resistant | 5 ATM                            |