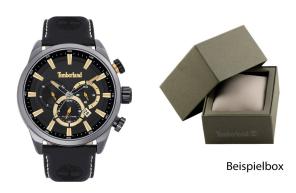

## Timberland men's watch TBL16002JLAU.05 Specifications

**BUY NOW** 

This document contains all the specifications for the Timberland TBL16002JLAU.05 men's watch. We at the DIALANDO® watch store offer a large selection of authentic watches from the best watch brands in the world.

| PRODUCT EXECUTION |                                                                              |
|-------------------|------------------------------------------------------------------------------|
| Display Type      | Analogue                                                                     |
| Movement type     | Quartz (Battery)                                                             |
| Functions         | Date / Second time zone / 24-Hour / Day of the week / Hour / Second / Minute |

| MATERIAL & COLOUR  |                   |
|--------------------|-------------------|
| Strap Material     | Real leather      |
| Strap Colour       | Black             |
| Case Material      | Stainless steel   |
| Case Colour        | Grey              |
| Case Surface       | Polished / Matted |
| Colour of the dial | Black             |
| Glass              | Mineral glass     |
|                    |                   |
| DETAILS            |                   |
| Bezel              | Fixed             |