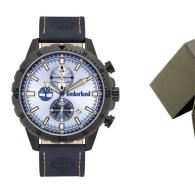

## Timberland men's watch TBL16003JYU.08 Specifications

**BUY NOW** 

This document contains all the specifications for the Timberland TBL16003JYU.08 men's watch. We at the DIALANDO® watch store offer a large selection of authentic watches from the best watch brands in the world.

| PRODUCT EXECUTION |                                                  |
|-------------------|--------------------------------------------------|
| Display Type      | Analogue                                         |
| Movement type     | Quartz (Battery)                                 |
| Functions         | Second / Minute / Date / Second time zone / Hour |

| MEASURES                      |     |
|-------------------------------|-----|
| Case width [mm]               | 46  |
| Case thickness [mm]           | 11  |
| Lug width [mm]                | 22  |
| Max. wrist circumference [mm] | 215 |

| MATERIAL & COLOUR  |                 |
|--------------------|-----------------|
| Strap Material     | Real leather    |
| Strap Colour       | Blue            |
| Case Material      | Stainless steel |
| Case Colour        | Grey            |
| Case Surface       | Matted          |
| Colour of the dial | Blue            |
| Glass              | Mineral glass   |
|                    |                 |
| DETAILS            |                 |