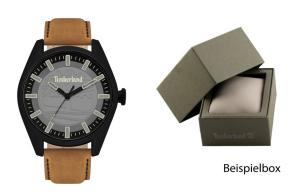

## Timberland men's watch TBL16005JYB.13 Specifications

**BUY NOW** 

This document contains all the specifications for the Timberland Ashfield TBL16005JYB.13 men's watch. We at the DIALANDO® watch store offer a large selection of authentic watches from the best watch brands in the world.

https://www.dialando.dk/

| PRODUCT INFORMATION |                |  |
|---------------------|----------------|--|
| EAN                 | 4895220916882  |  |
| Gender              | Men            |  |
| Brand               | Timberland     |  |
| Collection          | Ashfield 46 mm |  |
| Warranty [years]    | 2              |  |

| PRODUCT EXECUTION |                        |
|-------------------|------------------------|
| Display Type      | Analogue               |
| Movement type     | Quartz (Battery)       |
| Functions         | Hour / Second / Minute |

| MEASURES                      |     |
|-------------------------------|-----|
| Case width [mm]               | 46  |
| Case thickness [mm]           | 12  |
| Lug width [mm]                | 22  |
| Max. wrist circumference [mm] | 210 |

| MATERIAL & COLOUR  |                 |
|--------------------|-----------------|
| Strap Material     | Real leather    |
| Strap Colour       | Brown           |
| Case Material      | Stainless steel |
| Case Colour        | Black           |
| Case Surface       | Polished        |
| Colour of the dial | Grey            |
| Glass              | Mineral glass   |
|                    |                 |
| DETAILS            |                 |

| DETAILS         |                                  |
|-----------------|----------------------------------|
| Bezel           | Fixed                            |
| Case Bottom     | Stainless steel bottom (pressed) |
| Clasp           | Pin buckle                       |
| Water resistant | 5 ATM                            |