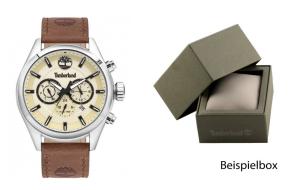

Case Bottom

Water resistant

| PRODUCT INFORMATION |               |  |
|---------------------|---------------|--|
| EAN                 | 4895220916943 |  |
| Gender              | Men           |  |
| Brand               | Timberland    |  |
| Collection          | Ashmont       |  |
| Warranty [years]    | 2             |  |

| PRODUCT EXECUTION |                                                                                 |
|-------------------|---------------------------------------------------------------------------------|
| Display Type      | Analogue                                                                        |
| Movement type     | Quartz (Battery)                                                                |
| Functions         | Minute / Date / Second time zone / 24-Hour / Day of<br>the week / Hour / Second |

| MEASURES                      |     |
|-------------------------------|-----|
| Case width [mm]               | 45  |
| Case thickness [mm]           | 10  |
| Lug width [mm]                | 22  |
| Max. wrist circumference [mm] | 220 |

| MATERIAL & COLOUR  |                   |
|--------------------|-------------------|
| Strap Material     | Real leather      |
| Strap Colour       | Brown             |
| Case Material      | Stainless steel   |
| Case Colour        | Silver            |
| Case Surface       | Matted / Polished |
| Colour of the dial | Blue              |
| Glass              | Mineral glass     |
|                    |                   |
| DETAILS            |                   |
| Bezel              | Fixed             |