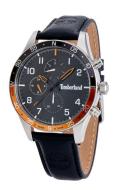

## Timberland men's watch TDWGF2100503 Specifications

. .

**BUY NOW** 

This document contains all the specifications for the Timberland TDWGF2100503 men's watch. We at the DIALANDO® watch store offer a large selection of authentic watches from the best watch brands in the world.

| MATERIAL & COLOUR    |               |
|----------------------|---------------|
| Strap Material       | Real leather  |
| Strap Colour         | Black         |
| Colour of the dial   | Black         |
| Glass                | Mineral glass |
|                      |               |
| DETAILS              |               |
| <b>DETAILS</b> Clasp | Buckle        |