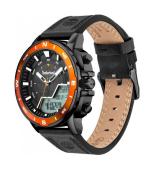

## Timberland men's watch TDWJD2004501 Specifications

Beispielbox

**BUY NOW** 

This document contains all the specifications for the Timberland Milwood TDWJD2004501 men's watch. We at the DIALANDO® watch store offer a large selection of authentic watches from the best watch brands in the world.

| PRODUCT EXECUTION |                                                                                                                                    |
|-------------------|------------------------------------------------------------------------------------------------------------------------------------|
| Display Type      | Digital / Analogue                                                                                                                 |
| Movement type     | Quartz (Battery)                                                                                                                   |
| Functions         | Timer / Day / Second / Date / Month / Automatic<br>calendar / Minute / Second time zone / Hour / Year /<br>12-24 Hour format / Day |

| MEASURES            |    |
|---------------------|----|
| Case width [mm]     | 49 |
| Case thickness [mm] | 15 |

| MATERIAL & COLOUR  |                                |
|--------------------|--------------------------------|
| Strap Material     | Calf leather                   |
| Strap Colour       | Black                          |
| Case Material      | Stainless steel                |
| Case Colour        | Black                          |
| Case Surface       | Polished / Matted              |
| Colour of the dial | Black                          |
| Glass              | Mineral glass / Hardened glass |
| DETAILS            |                                |

| DETAILS         |                                  |
|-----------------|----------------------------------|
| Bezel           | Fixed                            |
| Case Bottom     | Stainless steel bottom / Screwed |
| Clasp           | Buckle                           |
| Lighting        | Backlight                        |
| Water resistant | 5 ATM                            |