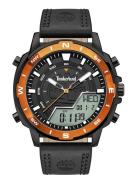

## Timberland men's watch TDWJD2004501 Specifications

Beispielbox

**BUY NOW** 

This document contains all the specifications for the Timberland Milwood TDWJD2004501 men's watch. We at the DIALANDO® watch store offer a large selection of authentic watches from the best watch brands in the world.

| PRODUCT EXECUTION |                                                                                                                                    |
|-------------------|------------------------------------------------------------------------------------------------------------------------------------|
| Display Type      | Digital / Analogue                                                                                                                 |
| Movement type     | Quartz (Battery)                                                                                                                   |
| Functions         | Timer / Day / Second / Date / Month / Automatic<br>calendar / Minute / Second time zone / Hour / Year /<br>12-24 Hour format / Day |

| MEASURES            |    |
|---------------------|----|
| Case width [mm]     | 49 |
| Case thickness [mm] | 15 |

| MATERIAL & COLOUR  |                                |
|--------------------|--------------------------------|
| Strap Material     | Calf leather                   |
| Strap Colour       | Black                          |
| Case Material      | Stainless steel                |
| Case Colour        | Black                          |
| Case Surface       | Polished / Matted              |
| Colour of the dial | Black                          |
| Glass              | Mineral glass / Hardened glass |
| DETAILS            |                                |

| DETAILS         |                                  |
|-----------------|----------------------------------|
| Bezel           | Fixed                            |
| Case Bottom     | Stainless steel bottom / Screwed |
| Clasp           | Buckle                           |
| Lighting        | Backlight                        |
| Water resistant | 5 ATM                            |