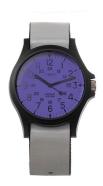

## Timex men's watch TW2V14500LG Specifications

**BUY NOW** 

This document contains all the specifications for the Timex TW2V14500LG men's watch. We at the DIALANDO® watch store offer a large selection of authentic watches from the best watch brands in the world.

| MATERIAL & COLOUR    |               |
|----------------------|---------------|
| Strap Material       | Textile       |
| Strap Colour         | Grey          |
| Colour of the dial   | Purple        |
| Glass                | Mineral glass |
|                      |               |
| DETAILS              |               |
| <b>DETAILS</b> Clasp | Buckle        |