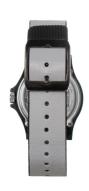

| MATERIAL & COLOUR    |               |
|----------------------|---------------|
| Strap Material       | Textile       |
| Strap Colour         | Grey          |
| Colour of the dial   | Purple        |
| Glass                | Mineral glass |
|                      |               |
| DETAILS              |               |
| <b>DETAILS</b> Clasp | Buckle        |