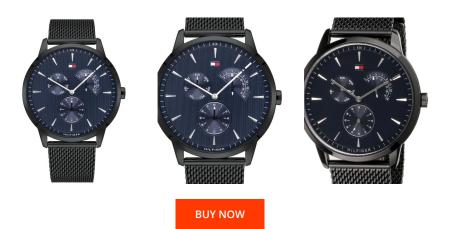

## Tommy Hilfiger men's watch 1710392 Specifications

This document contains all the specifications for the Tommy Hilfiger Brad 1710392 men's watch. We at the DIALANDO® watch store offer a large selection of authentic watches from the best watch brands in the world. https://www.dialando.dk/

| MATERIAL & COLOUR  |                   |
|--------------------|-------------------|
| Strap Material     | Stainless steel   |
| Strap Colour       | Blue              |
| Case Material      | Stainless steel   |
| Case Colour        | Blue              |
| Case Surface       | Polished / Matted |
| Colour of the dial | Blue              |
| Glass              | Mineral glass     |

| PRODUCT EXECUTION |                                                 |
|-------------------|-------------------------------------------------|
| Display Type      | Analogue                                        |
| Movement type     | Quartz (Battery)                                |
| Functions         | Hour / Second / Minute / Date / Day of the week |