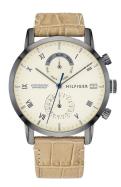

## Tommy Hilfiger men's watch 1710399 Specifications

**BUY NOW** 

This document contains all the specifications for the Tommy Hilfiger Dressed Up 1710399 men's watch. We at the DIALANDO® watch store offer a large selection of authentic watches from the best watch brands in the world.

https://www.dialando.dk/

| PRODUCT INFORMATION |                |  |
|---------------------|----------------|--|
| EAN                 | 7613272357333  |  |
| Gender              | Men            |  |
| Brand               | Tommy Hilfiger |  |
| Collection          | Dressed Up     |  |
| Warranty [years]    | 2              |  |

| PRODUCT EXECUTION |                                                 |
|-------------------|-------------------------------------------------|
| Display Type      | Analogue                                        |
| Movement type     | Quartz (Battery)                                |
| Functions         | Day of the week / Hour / Second / Minute / Date |

| MEASURES                      |     |
|-------------------------------|-----|
| Case width [mm]               | 44  |
| Case thickness [mm]           | 11  |
| Lug width [mm]                | 22  |
| Max. wrist circumference [mm] | 215 |

| MATERIAL & COLOUR  |                 |
|--------------------|-----------------|
| Strap Material     | Real leather    |
| Strap Colour       | Beige           |
| Case Material      | Stainless steel |
| Case Colour        | Grey            |
| Case Surface       | Polished        |
| Colour of the dial | Beige           |
| Glass              | Mineral glass   |
| DETAILS            |                 |

| DETAILS         |                                  |
|-----------------|----------------------------------|
| Bezel           | Fixed                            |
| Case Bottom     | Stainless steel bottom (screwed) |
| Clasp           | Pin buckle                       |
| Water resistant | 5 ATM                            |