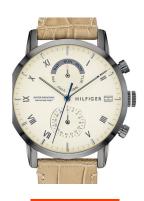

## Tommy Hilfiger men's watch 1710399 Specifications

**BUY NOW** 

This document contains all the specifications for the Tommy Hilfiger Dressed Up 1710399 men's watch. We at the DIALANDO® watch store offer a large selection of authentic watches from the best watch brands in the world.

https://www.dialando.dk/

| PRODUCT INFORMATION |                |  |
|---------------------|----------------|--|
| EAN                 | 7613272357333  |  |
| Gender              | Men            |  |
| Brand               | Tommy Hilfiger |  |
| Collection          | Dressed Up     |  |
| Warranty [years]    | 2              |  |

| PRODUCT EXECUTION |                                                 |
|-------------------|-------------------------------------------------|
| Display Type      | Analogue                                        |
| Movement type     | Quartz (Battery)                                |
| Functions         | Day of the week / Hour / Second / Minute / Date |

| MEASURES                      |     |
|-------------------------------|-----|
| Case width [mm]               | 44  |
| Case thickness [mm]           | 11  |
| Lug width [mm]                | 22  |
| Max. wrist circumference [mm] | 215 |

| MATERIAL & COLOUR  |                 |
|--------------------|-----------------|
| Strap Material     | Real leather    |
| Strap Colour       | Beige           |
| Case Material      | Stainless steel |
| Case Colour        | Grey            |
| Case Surface       | Polished        |
| Colour of the dial | Beige           |
| Glass              | Mineral glass   |
| DETAILS            |                 |

| DETAILS         |                                  |
|-----------------|----------------------------------|
| Bezel           | Fixed                            |
| Case Bottom     | Stainless steel bottom (screwed) |
| Clasp           | Pin buckle                       |
| Water resistant | 5 ATM                            |