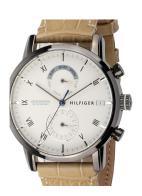

## Tommy Hilfiger men's watch 1710399 Specifications

**BUY NOW** 

This document contains all the specifications for the Tommy Hilfiger Dressed Up 1710399 men's watch. We at the DIALANDO® watch store offer a large selection of authentic watches from the best watch brands in the world.

https://www.dialando.dk/

| PRODUCT INFORMATION |                |  |
|---------------------|----------------|--|
| EAN                 | 7613272357333  |  |
| Gender              | Men            |  |
| Brand               | Tommy Hilfiger |  |
| Collection          | Dressed Up     |  |
| Warranty [years]    | 2              |  |

| PRODUCT EXECUTION |                                                 |
|-------------------|-------------------------------------------------|
| Display Type      | Analogue                                        |
| Movement type     | Quartz (Battery)                                |
| Functions         | Day of the week / Hour / Second / Minute / Date |

| MEASURES                      |     |
|-------------------------------|-----|
| Case width [mm]               | 44  |
| Case thickness [mm]           | 11  |
| Lug width [mm]                | 22  |
| Max. wrist circumference [mm] | 215 |

| MATERIAL & COLOUR  |                 |
|--------------------|-----------------|
| Strap Material     | Real leather    |
| Strap Colour       | Beige           |
| Case Material      | Stainless steel |
| Case Colour        | Grey            |
| Case Surface       | Polished        |
| Colour of the dial | Beige           |
| Glass              | Mineral glass   |
| DETAILS            |                 |

| DETAILS         |                                  |
|-----------------|----------------------------------|
| Bezel           | Fixed                            |
| Case Bottom     | Stainless steel bottom (screwed) |
| Clasp           | Pin buckle                       |
| Water resistant | 5 ATM                            |