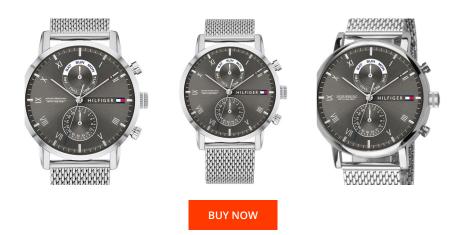

## Tommy Hilfiger men's watch 1710402 Specifications

This document contains all the specifications for the Tommy Hilfiger Dressed Up 1710402 men's watch. We at the DIALANDO® watch store offer a large selection of authentic watches from the best watch brands in the world. https://www.dialando.dk/

| PRODUCT INFORMATION |                |  |
|---------------------|----------------|--|
| EAN                 | 7613272357364  |  |
| Gender              | Men            |  |
| Brand               | Tommy Hilfiger |  |
| Collection          | Dressed Up     |  |
| Warranty [years]    | 2              |  |

| MATERIAL & COLOUR  |                 |
|--------------------|-----------------|
| Strap Material     | Stainless steel |
| Strap Colour       | Silver          |
| Case Material      | Stainless steel |
| Case Colour        | Silver          |
| Case Surface       | Polished        |
| Colour of the dial | Grey            |
| Glass              | Mineral glass   |
|                    |                 |