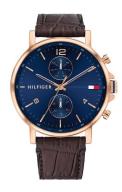

## Tommy Hilfiger men's watch 1710418 Specifications

**BUY NOW** 

This document contains all the specifications for the Tommy Hilfiger - Daniel 1710418 men's watch. We at the DIALANDO® watch store offer a large selection of authentic watches from the best watch brands in the world.

https://www.dialando.dk/

| PRODUCT INFORMATION |                       |  |
|---------------------|-----------------------|--|
| EAN                 | 7613272378390         |  |
| Gender              | Men                   |  |
| Brand               | Tommy Hilfiger        |  |
| Collection          | Herren - Daniel 44 mm |  |
| Warranty [years]    | 2                     |  |

| PRODUCT EXECUTION |                                                 |
|-------------------|-------------------------------------------------|
| Display Type      | Analogue                                        |
| Movement type     | Quartz (Battery)                                |
| Functions         | Date / Day of the week / Hour / Second / Minute |

| MEASURES                      |     |
|-------------------------------|-----|
| Case width [mm]               | 44  |
| Case thickness [mm]           | 10  |
| Lug width [mm]                | 23  |
| Max. wrist circumference [mm] | 220 |

| MATERIAL & COLOUR  |                 |
|--------------------|-----------------|
| Strap Material     | Real leather    |
| Strap Colour       | Brown           |
| Case Material      | Stainless steel |
| Case Colour        | Rose gold       |
| Case Surface       | Polished        |
| Colour of the dial | Blue            |
| Glass              | Mineral glass   |
|                    |                 |
| DETAILS            |                 |
|                    |                 |

| DETAILS         |                                  |
|-----------------|----------------------------------|
| Bezel           | Fixed                            |
| Case Bottom     | Stainless steel bottom (pressed) |
| Clasp           | Pin buckle                       |
| Water resistant | 5 ATM                            |