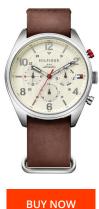

## Tommy Hilfiger men's watch 1791188 Specifications

201.11011

This document contains all the specifications for the Tommy Hilfiger 1791188 men's watch. We at the DIALANDO® watch store offer a large selection of authentic watches from the best watch brands in the world.

https://www.dialando.dk/

| PRODUCT INFORMATION |                  |
|---------------------|------------------|
| EAN                 | 7613272191111    |
| Gender              | Men              |
| Brand               | Tommy Hilfiger   |
| Warranty [years]    | 2                |
| PRODUCT EXECUTION   |                  |
| Display Type        | Analogue         |
| Movement type       | Quartz (Battery) |
| Functions           | Day / Date       |
| MEASURES            |                  |
| Case width [mm]     | 44               |

| MATERIAL & COLOUR  |               |
|--------------------|---------------|
| Strap Material     | Real leather  |
| Strap Colour       | Brown         |
| Colour of the dial | Beige         |
| Glass              | Mineral glass |
|                    |               |
| DETAILS            | Ü             |