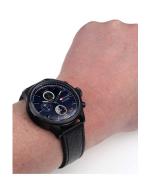

## Tommy Hilfiger men's watch 1791241 Specifications

**BUY NOW** 

This document contains all the specifications for the Tommy Hilfiger Casual Sport Multifunktion 1791241 men's watch. We at the DIALANDO® watch store offer a large selection of authentic watches from the best watch brands in the world. https://www.dialando.dk/

| PRODUCT EXECUTION         |                                                              |
|---------------------------|--------------------------------------------------------------|
| Display Type              | Analogue                                                     |
| Movement type             | Quartz (Battery)                                             |
| Movement Name             | Epson / VX9NE                                                |
| Functions                 | Second / Hour / Day of the week / 24-Hour / Date /<br>Minute |
|                           |                                                              |
| MEASURES                  |                                                              |
| MEASURES  Case width [mm] | 44                                                           |
|                           | 44<br>14                                                     |
| Case width [mm]           | • •                                                          |

| MATERIAL & COLOUR  |                                  |
|--------------------|----------------------------------|
| Strap Material     | Real leather                     |
| Strap Colour       | Black                            |
| Case Material      | Stainless steel                  |
| Case Colour        | Black                            |
| Case Surface       | Matted / Polished                |
| Colour of the dial | Blue                             |
| Glass              | Mineral glass                    |
| DETAILS            |                                  |
| Bezel              | Fixed                            |
| Case Bottom        | Stainless steel bottom (screwed) |
| Clasp              | Pin buckle                       |
| Water resistant    | 5 ATM                            |