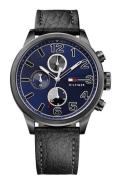

## Tommy Hilfiger men's watch 1791241 Specifications

**BUY NOW** 

This document contains all the specifications for the Tommy Hilfiger Casual Sport Multifunktion 1791241 men's watch. We at the DIALANDO® watch store offer a large selection of authentic watches from the best watch brands in the world. https://www.dialando.dk/

| PRODUCT EXECUTION         |                                                              |
|---------------------------|--------------------------------------------------------------|
| Display Type              | Analogue                                                     |
| Movement type             | Quartz (Battery)                                             |
| Movement Name             | Epson / VX9NE                                                |
| Functions                 | Second / Hour / Day of the week / 24-Hour / Date /<br>Minute |
|                           |                                                              |
| MEASURES                  |                                                              |
| MEASURES  Case width [mm] | 44                                                           |
|                           | 44<br>14                                                     |
| Case width [mm]           | • •                                                          |

| MATERIAL & COLOUR  |                                  |
|--------------------|----------------------------------|
| Strap Material     | Real leather                     |
| Strap Colour       | Black                            |
| Case Material      | Stainless steel                  |
| Case Colour        | Black                            |
| Case Surface       | Matted / Polished                |
| Colour of the dial | Blue                             |
| Glass              | Mineral glass                    |
| DETAILS            |                                  |
| Bezel              | Fixed                            |
| Case Bottom        | Stainless steel bottom (screwed) |
| Clasp              | Pin buckle                       |
| Water resistant    | 5 ATM                            |