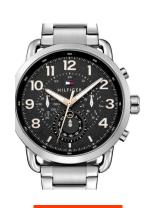

## Tommy Hilfiger men's watch 1791422 Specifications

**BUY NOW** 

This document contains all the specifications for the Tommy Hilfiger 1791422 men's watch. We at the DIALANDO® watch store offer a large selection of authentic watches from the best watch brands in the world.

https://www.dialando.dk/

| PRODUCT INFORMATION |                |
|---------------------|----------------|
| EAN                 | 7613272249898  |
| Gender              | Men            |
| Brand               | Tommy Hilfiger |
| Collection          | Briggs         |
| Warranty [years]    | 2              |

| PRODUCT EXECUTION |                                                           |
|-------------------|-----------------------------------------------------------|
| Display Type      | Analogue                                                  |
| Movement type     | Quartz (Battery)                                          |
| Functions         | Second / Minute / Date / 24-Hour / Day of the week / Hour |

| MEASURES                      |     |
|-------------------------------|-----|
| Case width [mm]               | 46  |
| Case thickness [mm]           | 12  |
| Lug width [mm]                | 22  |
| Max. wrist circumference [mm] | 210 |

| MATERIAL & COLOUR  |                   |
|--------------------|-------------------|
| Strap Material     | Stainless steel   |
| Strap Colour       | Silver            |
| Case Material      | Stainless steel   |
| Case Colour        | Silver            |
| Case Surface       | Polished / Matted |
| Colour of the dial | Black             |
| Glass              | Mineral glass     |
| DETAILS            |                   |

| DETAILS         |                                  |
|-----------------|----------------------------------|
| Bezel           | Fixed                            |
| Case Bottom     | Stainless steel bottom (screwed) |
| Clasp           | Folding clasp                    |
| Water resistant | 5 ATM                            |