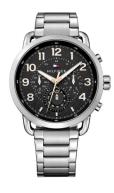

## Tommy Hilfiger men's watch 1791422 Specifications

**BUY NOW** 

This document contains all the specifications for the Tommy Hilfiger 1791422 men's watch. We at the DIALANDO® watch store offer a large selection of authentic watches from the best watch brands in the world.

https://www.dialando.dk/

| PRODUCT INFORMATION |                |
|---------------------|----------------|
| EAN                 | 7613272249898  |
| Gender              | Men            |
| Brand               | Tommy Hilfiger |
| Collection          | Briggs         |
| Warranty [years]    | 2              |

| PRODUCT EXECUTION |                                                           |
|-------------------|-----------------------------------------------------------|
| Display Type      | Analogue                                                  |
| Movement type     | Quartz (Battery)                                          |
| Functions         | Second / Minute / Date / 24-Hour / Day of the week / Hour |

| MEASURES                      |     |
|-------------------------------|-----|
| Case width [mm]               | 46  |
| Case thickness [mm]           | 12  |
| Lug width [mm]                | 22  |
| Max. wrist circumference [mm] | 210 |

| MATERIAL & COLOUR  |                   |
|--------------------|-------------------|
| Strap Material     | Stainless steel   |
| Strap Colour       | Silver            |
| Case Material      | Stainless steel   |
| Case Colour        | Silver            |
| Case Surface       | Polished / Matted |
| Colour of the dial | Black             |
| Glass              | Mineral glass     |
| DETAILS            |                   |

| DETAILS         |                                  |
|-----------------|----------------------------------|
| Bezel           | Fixed                            |
| Case Bottom     | Stainless steel bottom (screwed) |
| Clasp           | Folding clasp                    |
| Water resistant | 5 ATM                            |