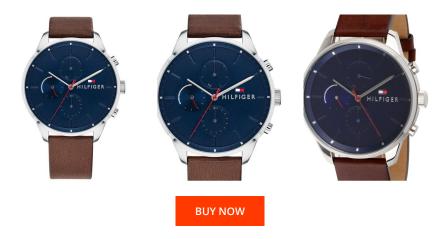

| PRODUCT INFORMATION |                |  |
|---------------------|----------------|--|
| EAN                 | 7613272273831  |  |
| Gender              | Men            |  |
| Brand               | Tommy Hilfiger |  |
| Collection          | Dane           |  |
| Warranty [years]    | 2              |  |

| PRODUCT EXECUTION |                                                           |
|-------------------|-----------------------------------------------------------|
| Display Type      | Analogue                                                  |
| Movement type     | Quartz (Battery)                                          |
| Functions         | Second / Minute / Date / 24-Hour / Day of the week / Hour |

| MEASURES                      |     |
|-------------------------------|-----|
| Case width [mm]               | 44  |
| Case thickness [mm]           | 10  |
| Lug width [mm]                | 20  |
| Max. wrist circumference [mm] | 210 |

| MATERIAL & COLOUR  |                                  |
|--------------------|----------------------------------|
| Strap Material     | Real leather                     |
| Strap Colour       | Brown                            |
| Case Material      | Stainless steel                  |
| Case Colour        | Silver                           |
| Case Surface       | Polished / Matted                |
| Colour of the dial | Blue                             |
| Glass              | Mineral glass                    |
| DETAILS            |                                  |
| Bezel              | Fixed                            |
| Case Bottom        | Stainless steel bottom (screwed) |