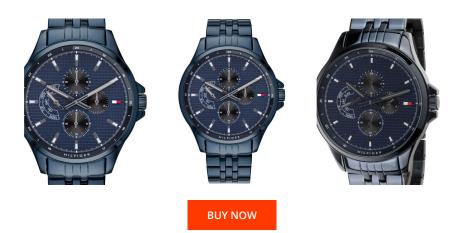

## Tommy Hilfiger men's watch 1791618 Specifications

This document contains all the specifications for the Tommy Hilfiger Shawn 1791618 men's watch. We at the DIALANDO® watch store offer a large selection of authentic watches from the best watch brands in the world. https://www.dialando.dk/

| PRODUCT INFORMATION |               |
|---------------------|---------------|
| EAN                 | 7613272324588 |
| Gender              | Men           |
| Warranty [years]    | 2             |

| MATERIAL & COLOUR  |                                |
|--------------------|--------------------------------|
| Strap Material     | Stainless steel                |
| Strap Colour       | Blue                           |
| Case Material      | Stainless steel                |
| Case Colour        | Blue                           |
| Case Surface       | Polished / Matted              |
| Colour of the dial | Blue                           |
| Glass              | Mineral glass / Hardened glass |