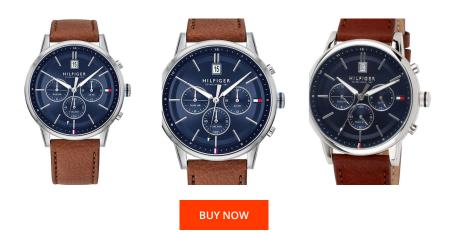

| MATERIAL & COLOUR  |                   |
|--------------------|-------------------|
| Strap Material     | Real leather      |
| Strap Colour       | Brown             |
| Case Material      | Stainless steel   |
| Case Colour        | Silver            |
| Case Surface       | Polished / Matted |
| Colour of the dial | Blue              |
| Glass              | Mineral glass     |

| PRODUCT EXECUTION |                                                        |
|-------------------|--------------------------------------------------------|
| Display Type      | Analogue                                               |
| Movement type     | Quartz (Battery)                                       |
| Functions         | 24-Hour / Second time zone / Hour / Second /<br>Minute |

| DETAILS         |                                  |
|-----------------|----------------------------------|
| Bezel           | Fixed                            |
| Case Bottom     | Stainless steel bottom (pressed) |
| Clasp           | Pin buckle                       |
| Water resistant | 5 ATM                            |