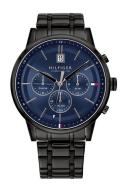

## Tommy Hilfiger men's watch 1791633 Specifications

**BUY NOW** 

This document contains all the specifications for the Tommy Hilfiger Kyle Dual-Time 1791633 men's watch. We at the DIALANDO® watch store offer a large selection of authentic watches from the best watch brands in the world.

| MATERIAL & COLOUR  |                 |
|--------------------|-----------------|
| Strap Material     | Stainless steel |
| Strap Colour       | Blue            |
| Case Material      | Stainless steel |
| Case Colour        | Blue            |
| Case Surface       | Polished        |
| Colour of the dial | Blue            |
| Glass              | Mineral glass   |
|                    |                 |
| DETAILS            |                 |
| Pozol              | Eivad           |

| DETAILS         |                                  |
|-----------------|----------------------------------|
| Bezel           | Fixed                            |
| Case Bottom     | Stainless steel bottom (screwed) |
| Clasp           | Folding clasp                    |
| Water resistant | 5 ATM                            |