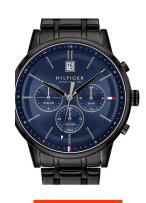

## Tommy Hilfiger men's watch 1791633 Specifications

**BUY NOW** 

This document contains all the specifications for the Tommy Hilfiger Kyle Dual-Time 1791633 men's watch. We at the DIALANDO® watch store offer a large selection of authentic watches from the best watch brands in the world.

| PRODUCT EXECUTION |                                                            |
|-------------------|------------------------------------------------------------|
| Display Type      | Analogue                                                   |
| Movement type     | Quartz (Battery)                                           |
| Functions         | Hour / Second / Minute / Date / 24-Hour / Second time zone |

| MEASURES                      |     |
|-------------------------------|-----|
| Case width [mm]               | 44  |
| Case thickness [mm]           | 11  |
| Lug width [mm]                | 22  |
| Max. wrist circumference [mm] | 200 |