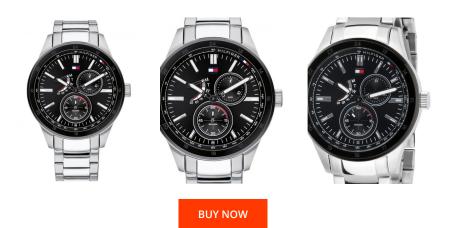

## Tommy Hilfiger men's watch 1791639 Specifications

This document contains all the specifications for the Tommy Hilfiger Austin 1791639 men's watch. We at the DIALANDO® watch store offer a large selection of authentic watches from the best watch brands in the world. https://www.dialando.dk/

| PRODUCT INFORMATION |                |  |
|---------------------|----------------|--|
| EAN                 | 7613272358231  |  |
| Gender              | Men            |  |
| Brand               | Tommy Hilfiger |  |
| Collection          | Austin         |  |
| Warranty [years]    | 2              |  |

| MATERIAL & COLOUR  |                   |
|--------------------|-------------------|
| Strap Material     | Stainless steel   |
| Strap Colour       | Silver            |
| Case Material      | Stainless steel   |
| Case Colour        | Silver            |
| Case Surface       | Polished / Matted |
| Colour of the dial | Black             |
| Glass              | Mineral glass     |

| PRODUCT EXECUTION |                                                 |
|-------------------|-------------------------------------------------|
| Display Type      | Analogue                                        |
| Movement type     | Quartz (Battery)                                |
| Functions         | Day of the week / Hour / Second / Minute / Date |

| DETAILS         |                                  |
|-----------------|----------------------------------|
| Bezel           | Fixed                            |
| Case Bottom     | Stainless steel bottom (screwed) |
| Clasp           | Folding clasp                    |
| Water resistant | 5 ATM                            |

## MEASURES

| Case width [mm]                  | 44  |
|----------------------------------|-----|
| Case thickness [mm]              | 9   |
| Lug width [mm]                   | 21  |
| Max. wrist<br>circumference [mm] | 200 |