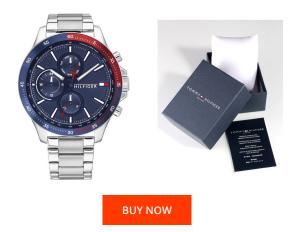

## Tommy Hilfiger men's watch 1791718 Specifications

This document contains all the specifications for the Tommy Hilfiger - Dressed Up 1791718 men's watch. We at the DIALANDO® watch store offer a large selection of authentic watches from the best watch brands in the world. https://www.dialando.dk/

| PRODUCT INFORMATION |                           |  |
|---------------------|---------------------------|--|
| EAN                 | 7613272379274             |  |
| Gender              | Men                       |  |
| Brand               | Tommy Hilfiger            |  |
| Collection          | Herren - Dressed Up 46 mm |  |
| Warranty [years]    | 2                         |  |

| MATERIAL & COLOUR  |                 |
|--------------------|-----------------|
| Strap Material     | Stainless steel |
| Strap Colour       | Silver          |
| Case Material      | Stainless steel |
| Case Colour        | Silver          |
| Case Surface       | Polished        |
| Colour of the dial | Blue            |
| Glass              | Mineral glass   |