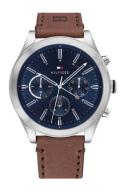

## Tommy Hilfiger men's watch 1791741 Specifications

**BUY NOW** 

This document contains all the specifications for the Tommy Hilfiger - Ashton 1791741 men's watch. We at the DIALANDO® watch store offer a large selection of authentic watches from the best watch brands in the world.

https://www.dialando.dk/

| PRODUCT INFORMATION |                       |  |
|---------------------|-----------------------|--|
| EAN                 | 7613272379502         |  |
| Gender              | Men                   |  |
| Brand               | Tommy Hilfiger        |  |
| Collection          | Herren - Ashton 44 mm |  |
| Warranty [years]    | 2                     |  |

| PRODUCT EXECUTION |                                                           |
|-------------------|-----------------------------------------------------------|
| Display Type      | Analogue                                                  |
| Movement type     | Quartz (Battery)                                          |
| Functions         | Minute / Date / 24-Hour / Day of the week / Hour / Second |

| MEASURES                      |     |
|-------------------------------|-----|
| Case width [mm]               | 44  |
| Case thickness [mm]           | 11  |
| Lug width [mm]                | 22  |
| Max. wrist circumference [mm] | 210 |

| MATERIAL & COLOUR  |                 |
|--------------------|-----------------|
| Strap Material     | Real leather    |
| Strap Colour       | Brown           |
| Case Material      | Stainless steel |
| Case Colour        | Silver          |
| Case Surface       | Polished        |
| Colour of the dial | Blue            |
| Glass              | Mineral glass   |
|                    |                 |
| DETAILS            |                 |
|                    |                 |

| DETAILS         |                                  |
|-----------------|----------------------------------|
| Bezel           | Fixed                            |
| Case Bottom     | Stainless steel bottom (pressed) |
| Clasp           | Pin buckle                       |
| Water resistant | 5 ATM                            |