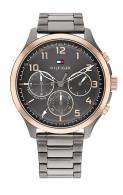

## Tommy Hilfiger men's watch 1791871 Specifications

**BUY NOW** 

This document contains all the specifications for the Tommy Hilfiger Asher 1791871 men's watch. We at the DIALANDO® watch store offer a large selection of authentic watches from the best watch brands in the world.

| MATERIAL & COLOUR  |                                |
|--------------------|--------------------------------|
| Strap Material     | Stainless steel                |
| Strap Colour       | Grey                           |
| Case Material      | Stainless steel                |
| Case Colour        | Rose gold / Grey               |
| Case Surface       | Polished / Matted              |
| Colour of the dial | Grey                           |
| Glass              | Mineral glass / Hardened glass |

| DETAILS         |                                  |
|-----------------|----------------------------------|
| Bezel           | Fixed                            |
| Case Bottom     | Stainless steel bottom / Screwed |
| Clasp           | Folding clasp                    |
| Water resistant | 5 ATM                            |