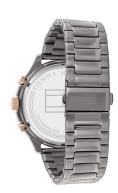

| MATERIAL & COLOUR  |                                |
|--------------------|--------------------------------|
| Strap Material     | Stainless steel                |
| Strap Colour       | Grey                           |
| Case Material      | Stainless steel                |
| Case Colour        | Rose gold / Grey               |
| Case Surface       | Polished / Matted              |
| Colour of the dial | Grey                           |
| Glass              | Mineral glass / Hardened glass |

| DETAILS         |                                  |
|-----------------|----------------------------------|
| Bezel           | Fixed                            |
| Case Bottom     | Stainless steel bottom / Screwed |
| Clasp           | Folding clasp                    |
| Water resistant | 5 ATM                            |