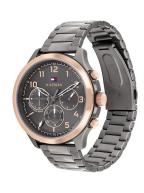

## Tommy Hilfiger men's watch 1791871 Specifications

**BUY NOW** 

This document contains all the specifications for the Tommy Hilfiger Asher 1791871 men's watch. We at the DIALANDO® watch store offer a large selection of authentic watches from the best watch brands in the world.

| MATERIAL & COLOUR  |                                |
|--------------------|--------------------------------|
| Strap Material     | Stainless steel                |
| Strap Colour       | Grey                           |
| Case Material      | Stainless steel                |
| Case Colour        | Rose gold / Grey               |
| Case Surface       | Polished / Matted              |
| Colour of the dial | Grey                           |
| Glass              | Mineral glass / Hardened glass |

| DETAILS         |                                  |
|-----------------|----------------------------------|
| Bezel           | Fixed                            |
| Case Bottom     | Stainless steel bottom / Screwed |
| Clasp           | Folding clasp                    |
| Water resistant | 5 ATM                            |