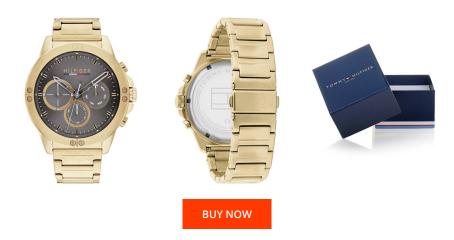

## Tommy Hilfiger men's watch 1791891 Specifications

This document contains all the specifications for the Tommy Hilfiger Harley 1791891 men's watch. We at the DIALANDO® watch store offer a large selection of authentic watches from the best watch brands in the world.

| Stainless steel |
|-----------------|
| Grey            |
| Gold            |
| Mineral glass   |
|                 |
|                 |
| Folding clasp   |
|                 |