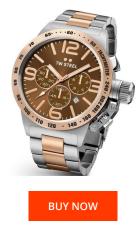

| MATERIAL & COLOUR  |                 |
|--------------------|-----------------|
| Strap Material     | Stainless steel |
| Strap Colour       | Bicolor         |
| Case Material      | Stainless steel |
| Colour of the dial | Brown           |
| Glass              | Mineral glass   |
|                    |                 |
| DETAILS            |                 |

Folding clasp

10 ATM

45