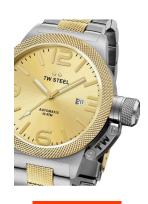

https://www.dialando.dk/

| PRODUCT INFORMATION |                        |
|---------------------|------------------------|
| EAN                 | 8718836360695          |
| Gender              | Men                    |
| Brand               | TW Steel               |
| Collection          | Canteen Automatik 45mm |
| Warranty [years]    | 2                      |

| PRODUCT EXECUTION |                               |
|-------------------|-------------------------------|
| Display Type      | Analogue                      |
| Movement type     | Automatic                     |
| Movement Name     | NH35A / Seiko                 |
| Functions         | Date / Minute / Second / Hour |

| MEASURES                      |     |
|-------------------------------|-----|
| Case width [mm]               | 45  |
| Case thickness [mm]           | 14  |
| Lug width [mm]                | 22  |
| Max. wrist circumference [mm] | 205 |

| MATERIAL & COLOUR  |                 |
|--------------------|-----------------|
| Strap Material     | Stainless steel |
| Strap Colour       | Gold / Silver   |
| Case Material      | Stainless steel |
| Case Colour        | Gold / Silver   |
| Case Surface       | Matted          |
| Colour of the dial | Gold            |
| Glass              | Mineral glass   |

| DETAILS         |                           |
|-----------------|---------------------------|
| Bezel           | Fixed                     |
| Case Bottom     | Glass bottom (screwed)    |
| Crown           | With crown protection cap |
| Clasp           | Folding clasp             |
| Lighting        | Luminous hands            |
| Water resistant | 10 ATM                    |