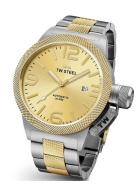

https://www.dialando.dk/

| PRODUCT INFORMATION |                        |
|---------------------|------------------------|
| EAN                 | 8718836360695          |
| Gender              | Men                    |
| Brand               | TW Steel               |
| Collection          | Canteen Automatik 45mm |
| Warranty [years]    | 2                      |

| PRODUCT EXECUTION |                               |
|-------------------|-------------------------------|
| Display Type      | Analogue                      |
| Movement type     | Automatic                     |
| Movement Name     | NH35A / Seiko                 |
| Functions         | Date / Minute / Second / Hour |

| MEASURES                      |     |
|-------------------------------|-----|
| Case width [mm]               | 45  |
| Case thickness [mm]           | 14  |
| Lug width [mm]                | 22  |
| Max. wrist circumference [mm] | 205 |

| MATERIAL & COLOUR  |                 |
|--------------------|-----------------|
| Strap Material     | Stainless steel |
| Strap Colour       | Gold / Silver   |
| Case Material      | Stainless steel |
| Case Colour        | Gold / Silver   |
| Case Surface       | Matted          |
| Colour of the dial | Gold            |
| Glass              | Mineral glass   |

| DETAILS         |                           |
|-----------------|---------------------------|
| Bezel           | Fixed                     |
| Case Bottom     | Glass bottom (screwed)    |
| Crown           | With crown protection cap |
| Clasp           | Folding clasp             |
| Lighting        | Luminous hands            |
| Water resistant | 10 ATM                    |