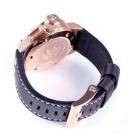

| PRODUCT EXECUTION                    |                                                 |
|--------------------------------------|-------------------------------------------------|
| Display Type                         | Analogue                                        |
| Movement type                        | Quartz (Battery)                                |
| Movement Name                        | 2405 / Miyota                                   |
| Functions                            | Second / Hour / Day of the week / Date / Minute |
| MEASURES                             |                                                 |
|                                      |                                                 |
| Case width [mm]                      | 45                                              |
| Case width [mm]  Case thickness [mm] | 45<br>15                                        |
|                                      |                                                 |

| MATERIAL & COLOUR  |                 |
|--------------------|-----------------|
| Strap Material     | Real leather    |
| Strap Colour       | Brown           |
| Case Material      | Stainless steel |
| Case Colour        | Rose gold       |
| Case Surface       | Polished        |
| Colour of the dial | White           |
| Glass              | Mineral glass   |
|                    |                 |
| DETAILS            |                 |
| Rozel              | Eivad           |

| DETAILS         |                                  |
|-----------------|----------------------------------|
| Bezel           | Fixed                            |
| Case Bottom     | Stainless steel bottom (screwed) |
| Clasp           | Pin buckle                       |
| Water resistant | 10 ATM                           |