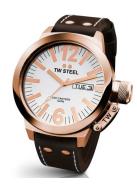

| PRODUCT EXECUTION                    |                                                 |
|--------------------------------------|-------------------------------------------------|
| Display Type                         | Analogue                                        |
| Movement type                        | Quartz (Battery)                                |
| Movement Name                        | 2405 / Miyota                                   |
| Functions                            | Second / Hour / Day of the week / Date / Minute |
| MEASURES                             |                                                 |
|                                      |                                                 |
| Case width [mm]                      | 45                                              |
| Case width [mm]  Case thickness [mm] | 45<br>15                                        |
|                                      |                                                 |

| MATERIAL & COLOUR  |                 |
|--------------------|-----------------|
| Strap Material     | Real leather    |
| Strap Colour       | Brown           |
| Case Material      | Stainless steel |
| Case Colour        | Rose gold       |
| Case Surface       | Polished        |
| Colour of the dial | White           |
| Glass              | Mineral glass   |
|                    |                 |
| DETAILS            |                 |
| Rozel              | Eivad           |

| DETAILS         |                                  |
|-----------------|----------------------------------|
| Bezel           | Fixed                            |
| Case Bottom     | Stainless steel bottom (screwed) |
| Clasp           | Pin buckle                       |
| Water resistant | 10 ATM                           |