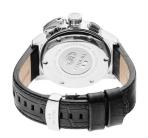

| MATERIAL & COLOUR  |                                     |
|--------------------|-------------------------------------|
| Strap Material     | Real leather                        |
| Strap Colour       | Black                               |
| Case Material      | Stainless steel                     |
| Case Colour        | Silver                              |
| Case Surface       | Polished / Matted                   |
| Colour of the dial | Black                               |
| Glass              | Mineral glass with sapphire coating |

| DETAILS         |                                   |
|-----------------|-----------------------------------|
| Bezel           | Fixed                             |
| Case Bottom     | Stainless steel bottom (screwed)  |
| Crown           | Screwed                           |
| Clasp           | Folding clasp                     |
| Lighting        | Luminous hands / Luminous indexes |
| Water resistant | 10 ATM                            |