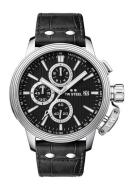

## TW-Steel men's watch CE7001 Specifications

**BUY NOW** 

This document contains all the specifications for the TW-Steel CE7001 men's watch. We at the DIALANDO® watch store offer a large selection of authentic watches from the best watch brands in the world.

| MATERIAL & COLOUR  |                                     |
|--------------------|-------------------------------------|
| Strap Material     | Real leather                        |
| Strap Colour       | Black                               |
| Case Material      | Stainless steel                     |
| Case Colour        | Silver                              |
| Case Surface       | Polished / Matted                   |
| Colour of the dial | Black                               |
| Glass              | Mineral glass with sapphire coating |

| DETAILS         |                                   |
|-----------------|-----------------------------------|
| Bezel           | Fixed                             |
| Case Bottom     | Stainless steel bottom (screwed)  |
| Crown           | Screwed                           |
| Clasp           | Folding clasp                     |
| Lighting        | Luminous hands / Luminous indexes |
| Water resistant | 10 ATM                            |