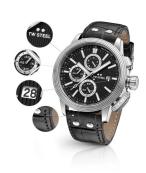

| PRODUCT EXECUTION |                                             |
|-------------------|---------------------------------------------|
| Display Type      | Analogue                                    |
| Movement type     | Quartz (Battery)                            |
| Movement Name     | Miyota / 6S10                               |
| Functions         | Date / Chronograph / Hour / Second / Minute |

| MEASURES                      |     |
|-------------------------------|-----|
| Case width [mm]               | 45  |
| Case thickness [mm]           | 14  |
| Lug width [mm]                | 22  |
| Max. wrist circumference [mm] | 220 |

| MATERIAL & COLOUR  |                                     |
|--------------------|-------------------------------------|
| Strap Material     | Real leather                        |
| Strap Colour       | Black                               |
| Case Material      | Stainless steel                     |
| Case Colour        | Silver                              |
| Case Surface       | Polished / Matted                   |
| Colour of the dial | Black                               |
| Glass              | Mineral glass with sapphire coating |