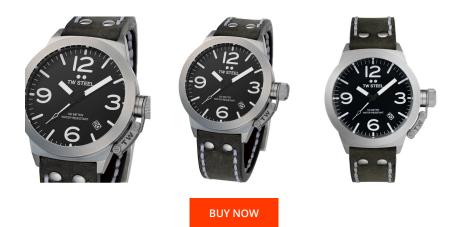

## **DIALANDO**<sup>®</sup>

TW-Steel men's watch CS101 Specifications

This document contains all the specifications for the TW-Steel CS101 men's watch. We at the DIALANDO® watch store offer a large selection of authentic watches from the best watch brands in the world. https://www.dialando.dk/

| PRODUCT INFORMATION |                  | MATERIAL & COLOUR  |               |
|---------------------|------------------|--------------------|---------------|
|                     | 8720039112766    | Strap Material     | Real leather  |
| der                 | Men              | Strap Colour       | Grey          |
| Varranty [years]    | 2                | Colour of the dial | Black         |
|                     |                  | Glass              | Mineral glass |
|                     |                  |                    |               |
| DUCT EXECUTION      |                  | DETAILS            |               |
| lay Туре            | Analogue         | Clasp              | Buckle        |
| ement type          | Quartz (Battery) | Water resistant    | 10 ATM        |
|                     |                  |                    |               |
| SURES               |                  |                    |               |
| width [mm]          | 45               |                    |               |