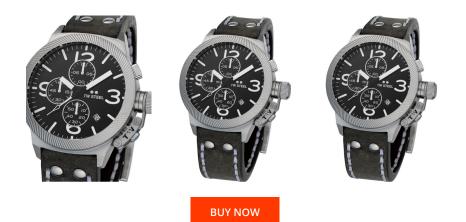

| PRODUCT INFORMATION |                | MATERIAL & COLOUR  |               |
|---------------------|----------------|--------------------|---------------|
| 8720                | 0039112803     | Strap Material     | Real leather  |
| er Mer              | ı              | Strap Colour       | Grey          |
| nty [years] 2       |                | Colour of the dial | Black         |
|                     |                | Glass              | Mineral glass |
|                     |                |                    |               |
| JCT EXECUTION       |                | DETAILS            |               |
| y Type Ana          | logue          | Clasp              | Buckle        |
| nent type Qua       | artz (Battery) | Water resistant    | 10 ATM        |
|                     |                |                    |               |
| JRES                |                |                    |               |
| vidth [mm] 45       |                |                    |               |