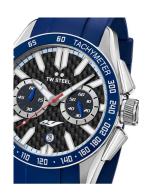

https://www.dialando.dk/

| PRODUCT INFORMATION | V                          |
|---------------------|----------------------------|
| EAN                 | 8718836364235              |
| Gender              | Men                        |
| Brand               | TW Steel                   |
| Collection          | Yamaha Factory Racing 42mm |
| Warranty [years]    | 2                          |

| PRODUCT EXECUTION |                                             |
|-------------------|---------------------------------------------|
| Display Type      | Analogue                                    |
| Movement type     | Quartz (Battery)                            |
| Movement Name     | Miyota                                      |
| Functions         | Minute / Date / Chronograph / Hour / Second |

| MEASURES                      |     |
|-------------------------------|-----|
| Case width [mm]               | 42  |
| Case thickness [mm]           | 14  |
| Lug width [mm]                | 22  |
| Max. wrist circumference [mm] | 210 |

| MATERIAL & COLOUR  |                   |
|--------------------|-------------------|
| Strap Material     | Silicone          |
| Strap Colour       | Blue              |
| Case Material      | Stainless steel   |
| Case Colour        | Silver            |
| Case Surface       | Polished / Matted |
| Colour of the dial | Black             |
| Glass              | Mineral glass     |

| DETAILS         |                                  |
|-----------------|----------------------------------|
| Bezel           | Fixed                            |
| Case Bottom     | Stainless steel bottom (screwed) |
| Crown           | Screwed                          |
| Clasp           | Pin buckle                       |
| Lighting        | Luminous hands                   |
| Water resistant | 10 ATM                           |