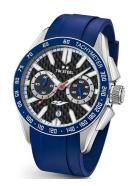

https://www.dialando.dk/

| PRODUCT INFORMATION | V                          |
|---------------------|----------------------------|
| EAN                 | 8718836364235              |
| Gender              | Men                        |
| Brand               | TW Steel                   |
| Collection          | Yamaha Factory Racing 42mm |
| Warranty [years]    | 2                          |

| PRODUCT EXECUTION |                                             |
|-------------------|---------------------------------------------|
| Display Type      | Analogue                                    |
| Movement type     | Quartz (Battery)                            |
| Movement Name     | Miyota                                      |
| Functions         | Minute / Date / Chronograph / Hour / Second |

| MEASURES                      |     |
|-------------------------------|-----|
| Case width [mm]               | 42  |
| Case thickness [mm]           | 14  |
| Lug width [mm]                | 22  |
| Max. wrist circumference [mm] | 210 |

| MATERIAL & COLOUR  |                   |
|--------------------|-------------------|
| Strap Material     | Silicone          |
| Strap Colour       | Blue              |
| Case Material      | Stainless steel   |
| Case Colour        | Silver            |
| Case Surface       | Polished / Matted |
| Colour of the dial | Black             |
| Glass              | Mineral glass     |

| DETAILS         |                                  |
|-----------------|----------------------------------|
| Bezel           | Fixed                            |
| Case Bottom     | Stainless steel bottom (screwed) |
| Crown           | Screwed                          |
| Clasp           | Pin buckle                       |
| Lighting        | Luminous hands                   |
| Water resistant | 10 ATM                           |