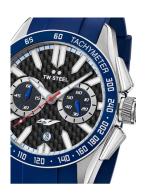

https://www.dialando.dk/

| PRODUCT INFORMATION |                            |  |
|---------------------|----------------------------|--|
| EAN                 | 8718836364242              |  |
| Gender              | Men                        |  |
| Brand               | TW Steel                   |  |
| Collection          | Yamaha Factory Racing 46mm |  |
| Warranty [years]    | 2                          |  |

| PRODUCT EXECUTION |                                             |
|-------------------|---------------------------------------------|
| Display Type      | Analogue                                    |
| Movement type     | Quartz (Battery)                            |
| Movement Name     | Miyota                                      |
| Functions         | Chronograph / Date / Hour / Minute / Second |

| MEASURES                      |     |
|-------------------------------|-----|
| Case width [mm]               | 46  |
| Case thickness [mm]           | 14  |
| Lug width [mm]                | 24  |
| Max. wrist circumference [mm] | 210 |

| MATERIAL & COLOUR  |                   |
|--------------------|-------------------|
| Strap Material     | Silicone          |
| Strap Colour       | Blue              |
| Case Material      | Stainless steel   |
| Case Colour        | Silver            |
| Case Surface       | Polished / Matted |
| Colour of the dial | Black             |
| Glass              | Mineral glass     |

| DETAILS         |                                  |
|-----------------|----------------------------------|
| Bezel           | Fixed                            |
| Case Bottom     | Stainless steel bottom (screwed) |
| Crown           | Screwed                          |
| Clasp           | Pin buckle                       |
| Lighting        | Luminous hands                   |
| Water resistant | 10 ATM                           |