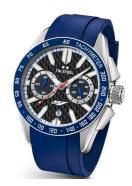

https://www.dialando.dk/

| PRODUCT INFORMATION |                            |  |
|---------------------|----------------------------|--|
| EAN                 | 8718836364242              |  |
| Gender              | Men                        |  |
| Brand               | TW Steel                   |  |
| Collection          | Yamaha Factory Racing 46mm |  |
| Warranty [years]    | 2                          |  |

| PRODUCT EXECUTION |                                             |
|-------------------|---------------------------------------------|
| Display Type      | Analogue                                    |
| Movement type     | Quartz (Battery)                            |
| Movement Name     | Miyota                                      |
| Functions         | Chronograph / Date / Hour / Minute / Second |

| MEASURES                      |     |
|-------------------------------|-----|
| Case width [mm]               | 46  |
| Case thickness [mm]           | 14  |
| Lug width [mm]                | 24  |
| Max. wrist circumference [mm] | 210 |

| MATERIAL & COLOUR  |                   |
|--------------------|-------------------|
| Strap Material     | Silicone          |
| Strap Colour       | Blue              |
| Case Material      | Stainless steel   |
| Case Colour        | Silver            |
| Case Surface       | Polished / Matted |
| Colour of the dial | Black             |
| Glass              | Mineral glass     |

| DETAILS         |                                  |
|-----------------|----------------------------------|
| Bezel           | Fixed                            |
| Case Bottom     | Stainless steel bottom (screwed) |
| Crown           | Screwed                          |
| Clasp           | Pin buckle                       |
| Lighting        | Luminous hands                   |
| Water resistant | 10 ATM                           |