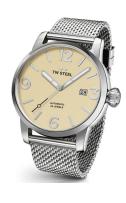

| MATERIAL & COLOUR  |                                     |
|--------------------|-------------------------------------|
| Strap Material     | Stainless steel                     |
| Strap Colour       | Silver                              |
| Case Material      | Stainless steel                     |
| Case Colour        | Silver                              |
| Case Surface       | Polished                            |
| Colour of the dial | Beige                               |
| Glass              | Mineral glass with sapphire coating |

| DETAILS         |                                  |
|-----------------|----------------------------------|
| Bezel           | Fixed                            |
| Case Bottom     | Stainless steel bottom (screwed) |
| Crown           | Screwed                          |
| Clasp           | Folding clasp                    |
| Lighting        | Luminous hands                   |
| Water resistant | 10 ATM                           |