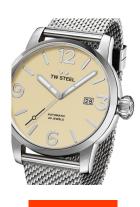

| MEASURES                      |     |
|-------------------------------|-----|
| Case width [mm]               | 48  |
| Case thickness [mm]           | 14  |
| Lug width [mm]                | 24  |
| Max. wrist circumference [mm] | 230 |

| MATERIAL & COLOUR  |                                     |
|--------------------|-------------------------------------|
| Strap Material     | Stainless steel                     |
| Strap Colour       | Silver                              |
| Case Material      | Stainless steel                     |
| Case Colour        | Silver                              |
| Case Surface       | Polished                            |
| Colour of the dial | Beige                               |
| Glass              | Mineral glass with sapphire coating |