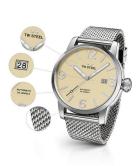

| PRODUCT EXECUTION |                               |
|-------------------|-------------------------------|
| Display Type      | Analogue                      |
| Movement type     | Automatic                     |
| Movement Name     | NH35 / Seiko                  |
| Functions         | Date / Hour / Second / Minute |

| MATERIAL & COLOUR  |                                     |
|--------------------|-------------------------------------|
| Strap Material     | Stainless steel                     |
| Strap Colour       | Silver                              |
| Case Material      | Stainless steel                     |
| Case Colour        | Silver                              |
| Case Surface       | Polished                            |
| Colour of the dial | Beige                               |
| Glass              | Mineral glass with sapphire coating |

| DETAILS         |                                  |
|-----------------|----------------------------------|
| Bezel           | Fixed                            |
| Case Bottom     | Stainless steel bottom (screwed) |
| Crown           | Screwed                          |
| Clasp           | Folding clasp                    |
| Lighting        | Luminous hands                   |
| Water resistant | 10 ATM                           |