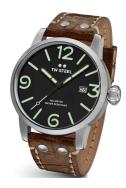

| MATERIAL & COLOUR  |                 |
|--------------------|-----------------|
| Strap Material     | Real leather    |
| Strap Colour       | Brown           |
| Case Material      | Stainless steel |
| Case Colour        | Silver          |
| Case Surface       | Matted          |
| Colour of the dial | Black           |
| Glass              | Mineral glass   |

| DETAILS         |                                   |
|-----------------|-----------------------------------|
| Bezel           | Fixed                             |
| Case Bottom     | Stainless steel bottom (screwed)  |
| Crown           | Screwed                           |
| Clasp           | Pin buckle                        |
| Lighting        | Luminous hands / Luminous indexes |
| Water resistant | 10 ATM                            |