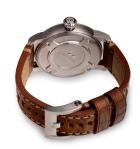

| DETAILS         |                                   |
|-----------------|-----------------------------------|
| Bezel           | Fixed                             |
| Case Bottom     | Stainless steel bottom (screwed)  |
| Crown           | Screwed                           |
| Clasp           | Pin buckle                        |
| Lighting        | Luminous hands / Luminous indexes |
| Water resistant | 10 ATM                            |