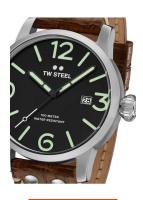

| PRODUCT EXECUTION |                               |
|-------------------|-------------------------------|
| Display Type      | Analogue                      |
| Movement type     | Quartz (Battery)              |
| Movement Name     | Miyota                        |
| Functions         | Hour / Second / Minute / Date |

| MEASURES                      |     |
|-------------------------------|-----|
| Case width [mm]               | 48  |
| Case thickness [mm]           | 14  |
| Lug width [mm]                | 24  |
| Max. wrist circumference [mm] | 230 |

| MATERIAL & COLOUR  |                 |
|--------------------|-----------------|
| Strap Material     | Real leather    |
| Strap Colour       | Brown           |
| Case Material      | Stainless steel |
| Case Colour        | Silver          |
| Case Surface       | Matted          |
| Colour of the dial | Black           |
| Glass              | Mineral glass   |